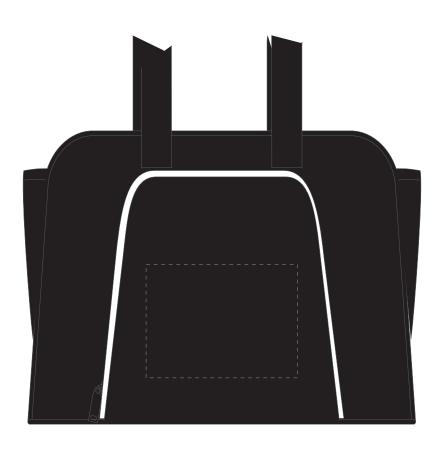

## JOB NO. XXXXXX D740 - Alfresco Picnic Set

| Product Colour/s (Please specify product colour/s here) | Product Size<br>410mm W x 310mm H                                 | Actual Print Size (Please specify actual print size here) |
|---------------------------------------------------------|-------------------------------------------------------------------|-----------------------------------------------------------|
| Print colour/s (Please specify print colour/s here)     | Print Method  ☐ Digital Transfer: Front Pocket: 160mm W x 120mm H |                                                           |